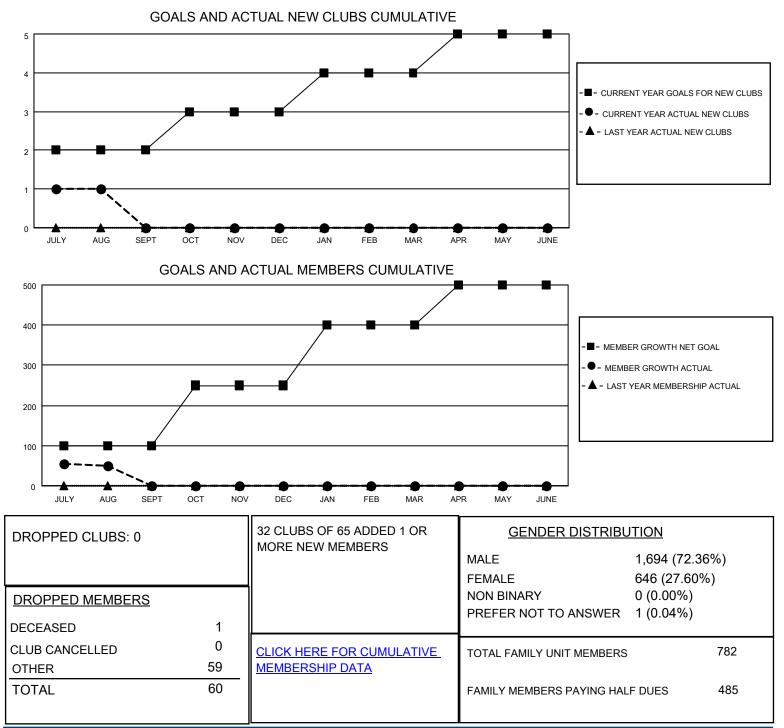

## LOCATION INDIA

District 324 K

Results as of: 8/31/2021

| Clubs                 |               |           |               | Members               |                        |                         |                                                    |
|-----------------------|---------------|-----------|---------------|-----------------------|------------------------|-------------------------|----------------------------------------------------|
| RESULTS FOR 2021-2022 |               |           |               | RESULTS FOR 2021-2022 |                        |                         |                                                    |
| QUARTER               | NEW CLUB GOAL | NEW CLUBS | DROPPED CLUBS | QUARTER               | BER GROWTH NET<br>GOAL | MEMBER GROWTH<br>ACTUAL | DROPPED<br>MEMBERS ACTUAL<br>(including transfers) |
| JULY/AUG/SEPT         | 2             | 1         | 0             | JULY/AUG/SEPT         | 100                    | 115                     | 60                                                 |
| OCT/NOV/DEC           | 1             | 0         | 0             | OCT/NOV/DEC           | 150                    | 0                       | 0                                                  |
| JAN/FEB/MAR           | 1             | 0         | 0             | JAN/FEB/MAR           | 150                    | 0                       | 0                                                  |
| APR/MAY/JUNE          | 1             | 0         | 0             | APR/MAY/JUNE          | 100                    | 0                       | 0                                                  |